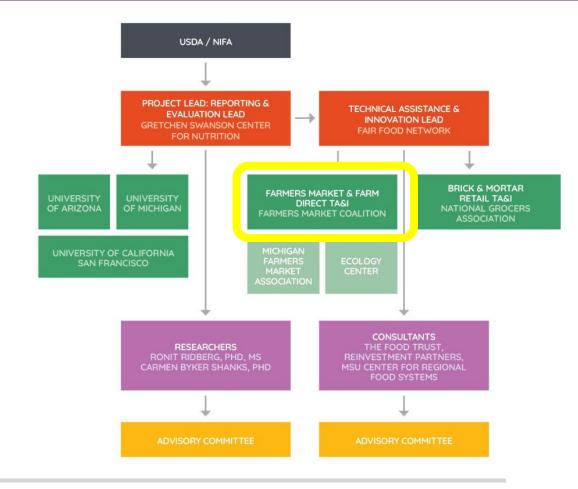

### FMC's Role in the Hub

- Leading training, technical assistance, and innovation for farm direct outlets (farmers markets, farm stands, CSA programs)
- In collaboration with Ecology Center
   & Michigan Farmers Market
   Association